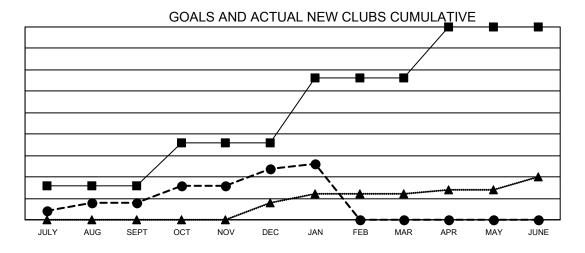

## Multiple District 4

| TEXNATION.    |               |             | •             |                       |                        |                         |                                                    |  |
|---------------|---------------|-------------|---------------|-----------------------|------------------------|-------------------------|----------------------------------------------------|--|
| Clubs         |               |             |               | Members               |                        |                         |                                                    |  |
|               | RESULTS FOR   | R 2020-2021 |               | RESULTS FOR 2020-2021 |                        |                         |                                                    |  |
| QUARTER       | NEW CLUB GOAL | NEW CLUBS   | DROPPED CLUBS | QUARTER MEM           | BER GROWTH NET<br>GOAL | MEMBER GROWTH<br>ACTUAL | DROPPED<br>MEMBERS ACTUAL<br>(including transfers) |  |
| JULY/AUG/SEPT | 8             | 4           | 6             | JULY/AUG/SEPT         | 287                    | 682                     | 821                                                |  |
| OCT/NOV/DEC   | 10            | 8           | 2             | OCT/NOV/DEC           | 487                    | 684                     | 773                                                |  |
| JAN/FEB/MAR   | 15            | 1           | 1             | JAN/FEB/MAR           | 583                    | 112                     | 172                                                |  |
| APR/MAY/JUNE  | 12            | 0           | 0             | APR/MAY/JUNE          | 460                    | 0                       | 0                                                  |  |

- CURRENT YEAR GOALS FOR NEW CLUBS

- CURRENT YEAR ACTUAL NEW CLUBS

- ▲ - LAST YEAR ACTUAL NEW CLUBS