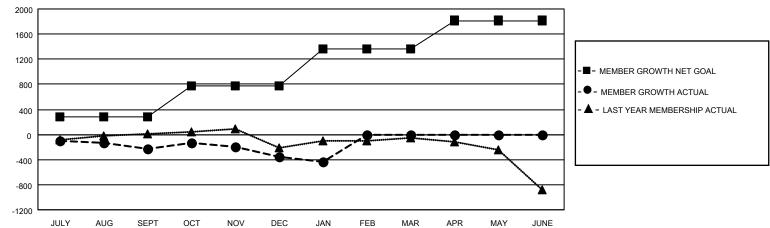

## Multiple District 4

| TEXNATION.    |               |             | •             |                       |                        |                         |                                                    |  |
|---------------|---------------|-------------|---------------|-----------------------|------------------------|-------------------------|----------------------------------------------------|--|
| Clubs         |               |             |               | Members               |                        |                         |                                                    |  |
|               | RESULTS FOR   | R 2020-2021 |               | RESULTS FOR 2020-2021 |                        |                         |                                                    |  |
| QUARTER       | NEW CLUB GOAL | NEW CLUBS   | DROPPED CLUBS | QUARTER MEM           | BER GROWTH NET<br>GOAL | MEMBER GROWTH<br>ACTUAL | DROPPED<br>MEMBERS ACTUAL<br>(including transfers) |  |
| JULY/AUG/SEPT | 8             | 4           | 6             | JULY/AUG/SEPT         | 287                    | 682                     | 821                                                |  |
| OCT/NOV/DEC   | 10            | 8           | 2             | OCT/NOV/DEC           | 487                    | 684                     | 773                                                |  |
| JAN/FEB/MAR   | 15            | 1           | 1             | JAN/FEB/MAR           | 583                    | 112                     | 172                                                |  |
| APR/MAY/JUNE  | 12            | 0           | 0             | APR/MAY/JUNE          | 460                    | 0                       | 0                                                  |  |

## GOALS AND ACTUAL MEMBERS CUMULATIVE

| DROPPED CLUBS: 9              |       | 267 CLUBS OF 721 ADDED 1 OR MORE | GENDER DISTRIBUTION             |                 |       |
|-------------------------------|-------|----------------------------------|---------------------------------|-----------------|-------|
|                               |       | NEW MEMBERS                      | MALE                            | 10,908 (60.41%) |       |
| DROPPED MEMBERS               |       |                                  | FEMALE                          | 7,149 (39.59%)  |       |
| DECEASED                      | 168   | CLICK HERE FOR CUMULATIVE        | TOTAL FAMILY UNIT MEMBERS       |                 | 3,437 |
| CLUB CANCELLED 47 OTHER 1,549 |       | MEMBERSHIP DATA                  | FAMILY MEMBERS PAYING HALF DUES |                 | 1,801 |
| TOTAL                         | 1,764 |                                  | 1000                            |                 |       |